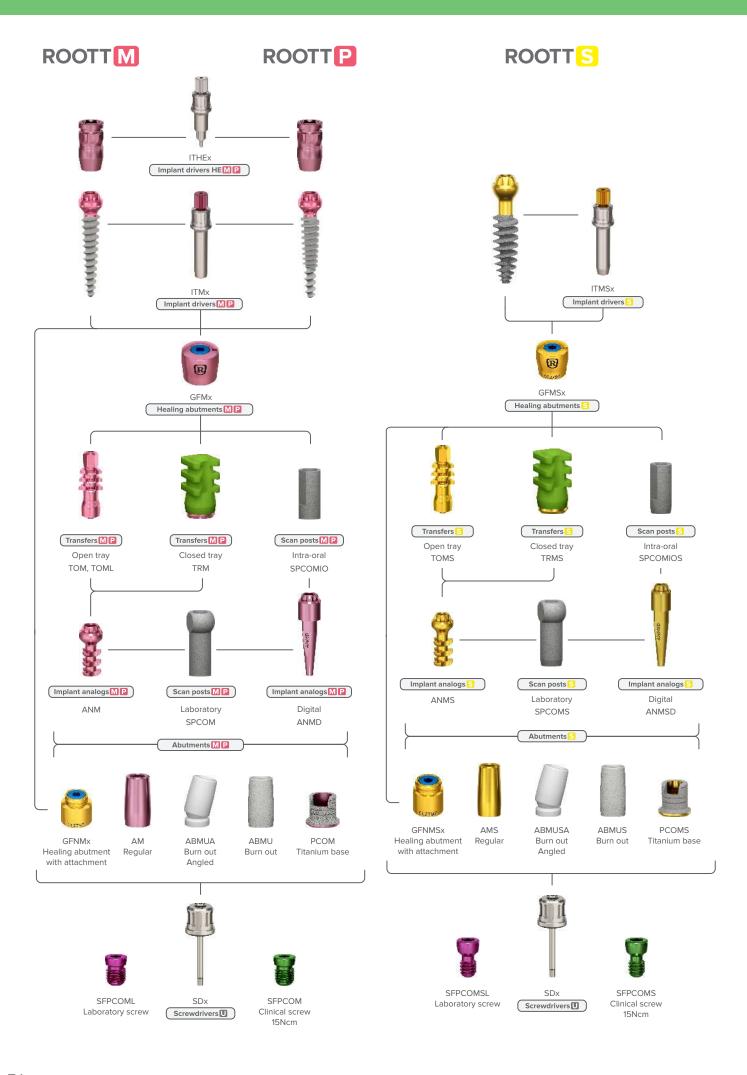

### Digital workflow ROOTT MPS

<sup>\*</sup> MU abutment is only accessible in digital library with angulation option and used with SFPCOMS screw for ROOTT S, SFPCOM screw for ROOTT M/P.