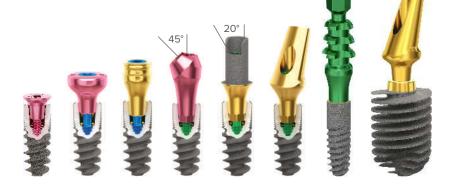

System overview

### Confidence with traditional approach

Cement

Screw Telescopic

### Multiple possibilities

Freedom and flexibility with switching platform and morse taper connection for all prosthetic components & all implant sizes of

Ø: 3.0-5.5mm

L: 6-16mm

### **Easy management**

**TRR** 

TRR-mini