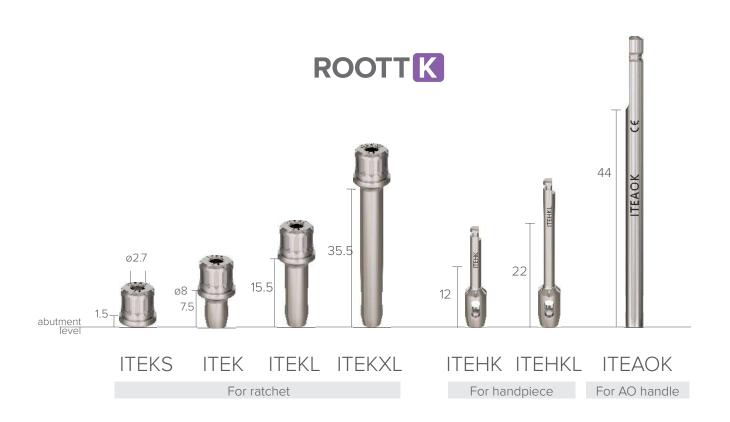

### Instruments

### Drills

### Handles

Handle for implant driver

For ratchet For handpiece For AO handle Manual