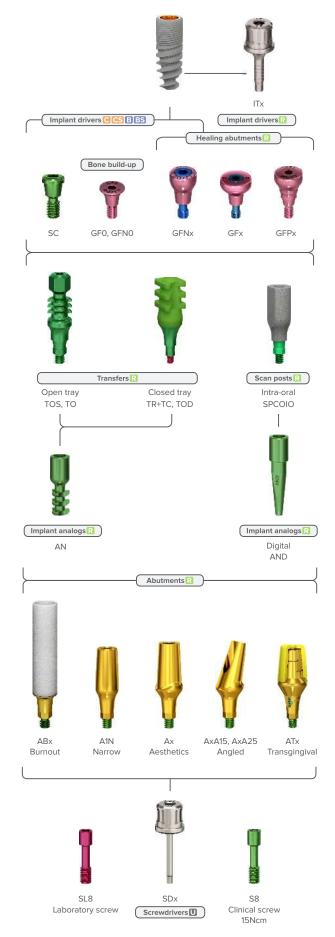

### Transfers & implant analogs

### Healing abutments

#### Regular

#### Narrow

Narrow healing abutments GFNM0-GFNM6 have TiN coated surface for better wear resistance. Color - yellow.

### Instruments