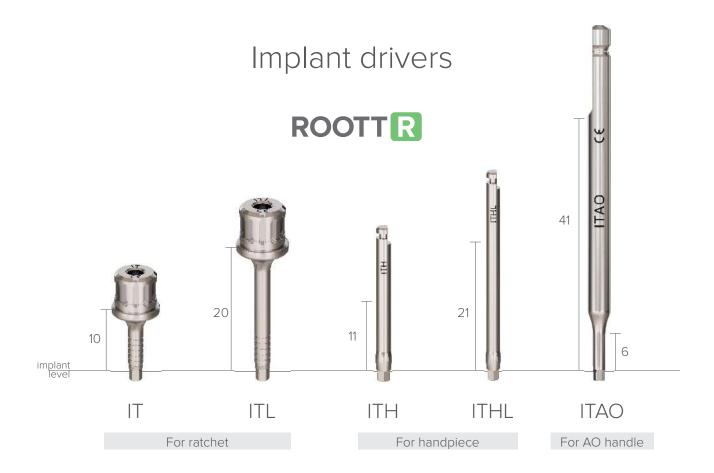

### Handles

Handle for implant driver

For ratchet For handpiece For AO handle Manual