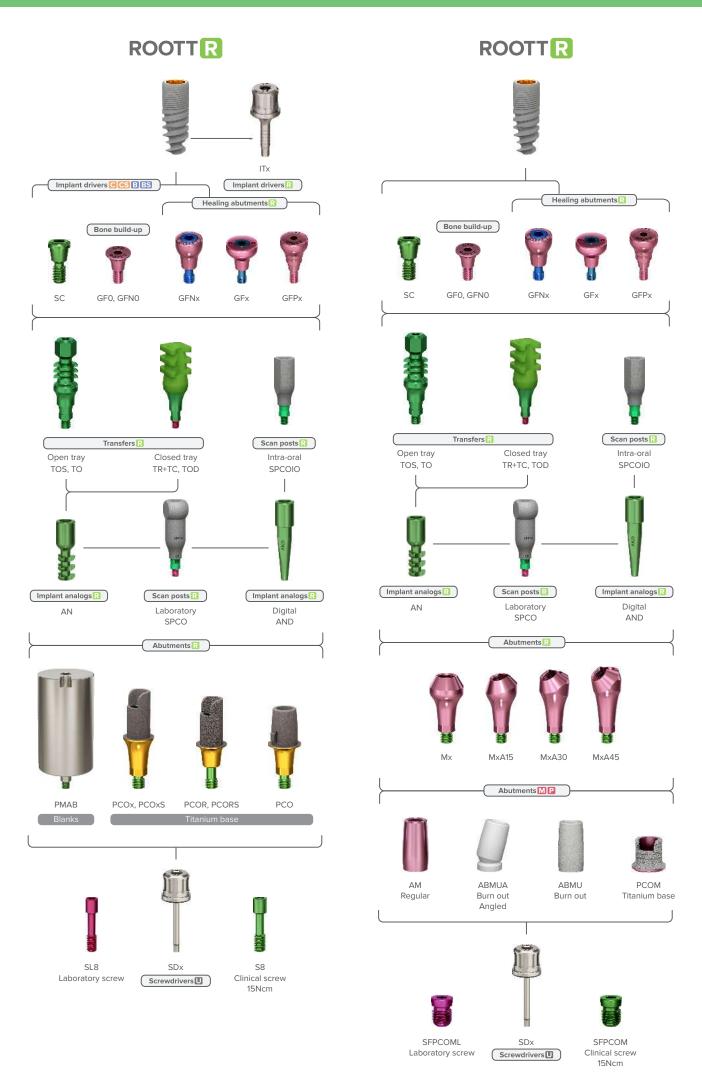

ools such as implant drills, basic drivers, an abutment extractor, and a ratchet, providing a comprehensive response to your individual needs.



#### TRR R

A large surgical kit tailored for experienced specialists working with ROOTT R implants. With a simplified protocol and increased efficiency through reduced drilling steps, this kit enhances the overall implantation process.



Manual



#### TRR-mini R

TRR-mini kit offers a hassle-free solution which is designed for specialists working with ROOTT R implants. It features ultra-sharp drills in various lengths, enabling effortless and immediate implant placement. With a simplified protocol and increased efficiency through reduced drilling steps, this kit enhances the overall implantation process.

### ROOTTR

# Prosthetic workflows













### Meet the intelligence with

### DIGITAL SOLUTIONS

Time-efficient and accurate options enhance quality possibilities and bring the modern approach to the dental industry that dental professionals seek.

Precision is essential considering the right angle, size, depth and width for dental professionals; therefore, ROOTT offers the digital workflow allowing the possibility of designing a complete dental solution. The digital library will provide options and introductions into using software and transferring the skills into the digital workflow from the tools required to design the exterior to components offered to solve basic or complex cases.



ROOTT digital libraries







### Digital workflow ROOTT R



Abutments in the light grey background are angulated from 0° to 20° and