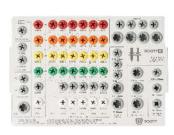

#### TRS RCCSMS

A large surgical kit tailored for experienced specialists seeking a versatile solution to address multiple clinical scenarios and implant procedures. This flexible kit offers a convenient bundle of tools that effectively cater to clinicians' needs.