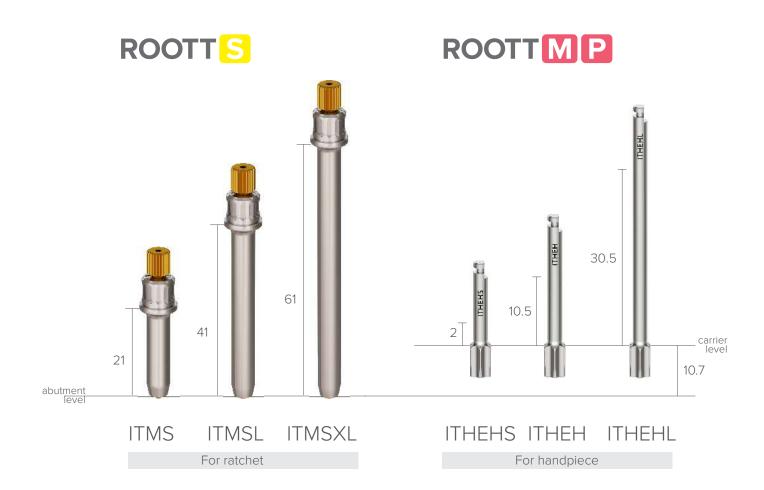

### Handles

Handle for implant driver

For ratchet For handpiece For AO handle Manual