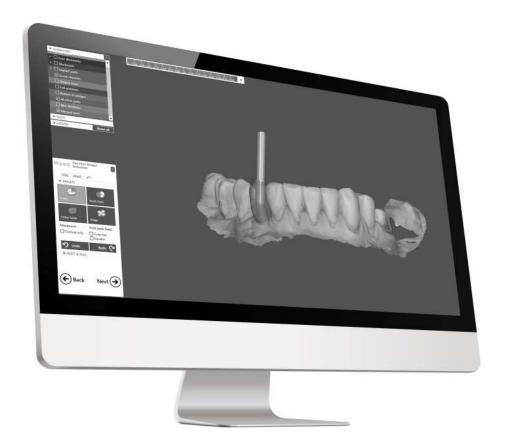

d efficiency through reduced drilling steps, this kit enhances the overall implantation process.

### ROOTTR

# Prosthetic workflows













### Meet the intelligence with

### DIGITAL SOLUTIONS

Time-efficient and accurate options enhance quality possibilities and bring the modern approach to the dental industry that dental professionals seek.

Precision is essential considering the right angle, size, depth and width for dental professionals; therefore, ROOTT offers the digital workflow allowing the possibility of designing a complete dental solution. The digital library will provide options and introductions into using software and transferring the skills into the digital workflow from the tools required to design the exterior to components offered to solve basic or complex cases.



ROOTT digital libraries







### Digital workflow ROOTT R



Abutments in the light grey background are angulated from 0° to 20° and are easily handled with an SDLB screw driver.

<sup>\*</sup> Cerec part for Sirona

<sup>\*\*</sup> Premilled abutment blank

<sup>\*\*\*</sup> MU abutment is only accessible in digital library with angulation option and used with SFPCOMS screw for MS1, SFPCOM screw for M1



### Scan/Impression



### Digital workflow ROOTT C CS B BS



TCES TCEXS



### Digital workflow ROOTT MPS



<sup>\*</sup> MU abutment is only accessible in digital library with angulation option and used with SFPCOMS screw for ROOTT S, SFPCOM screw for ROOTT M/P.



# Together with specialists for standards that matters

ROOTT has always sought excellence and reliability by utiliz