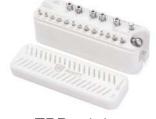

#### TRS-mini RCCSMS

TRS-mini is an ideal choice for specialists who are looking for a compact and lightweight surgical implant kit that covers most scenarios. It includes essential tools such as implant drills, basic drivers, an abutment extractor, and a ratchet, providing a comprehensive response to your individual needs.