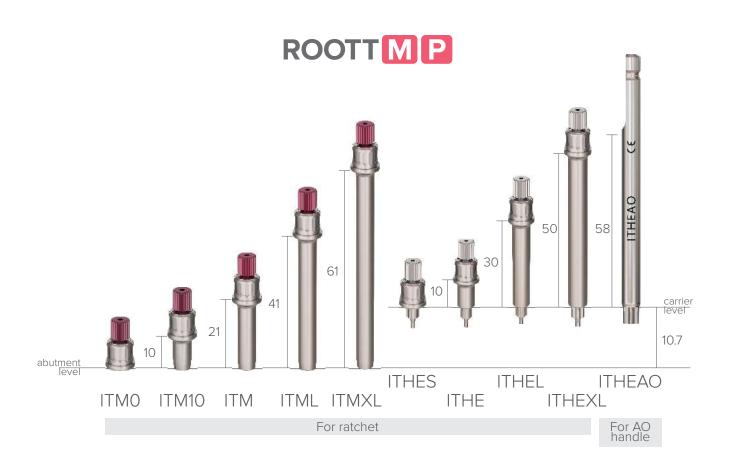

### Handles

Handle for implant driver

For ratchet For handpiece For AO handle Manual