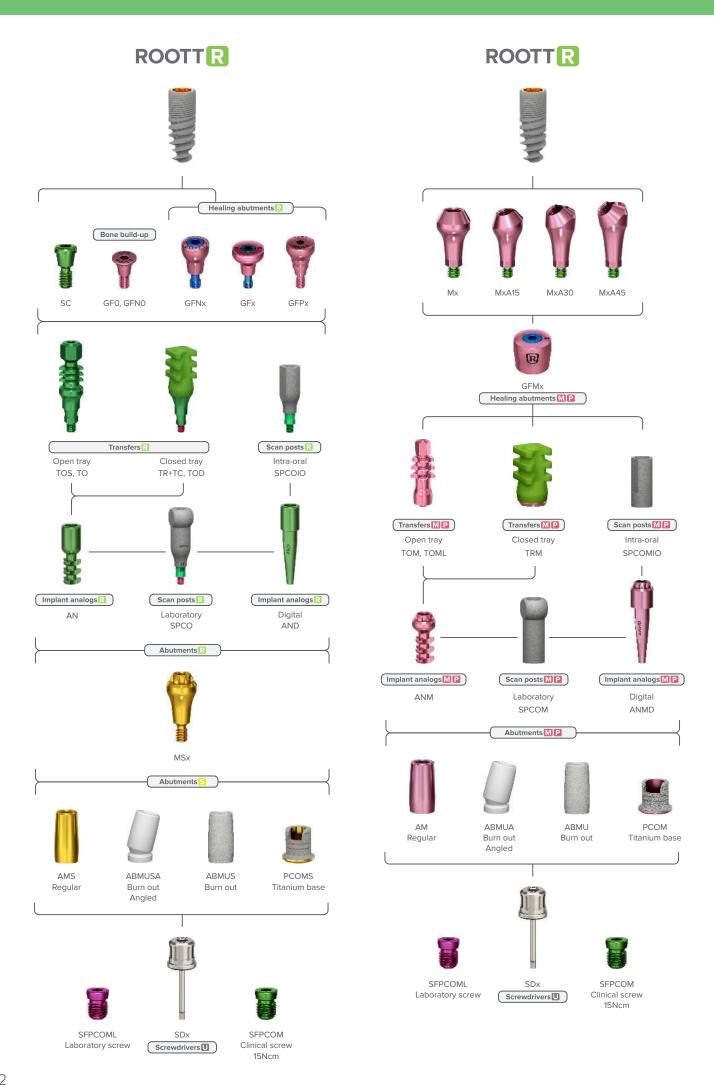

ls such as implant drills, basic drivers, an abutment extractor, and a ratchet, providing a comprehensive response to your individual needs.



#### TRR R

A large surgical kit tailored for experienced specialists working with ROOTT R implants. With a simplified protocol and increased efficiency through reduced drilling steps, this kit enhances the overall implantation process.



Manual



#### TRR-mini R

TRR-mini kit offers a hassle-free solution which is designed for specialists working with ROOTT R implants. It features ultra-sharp drills in various lengths, enabling effortless and immediate implant placement. With a simplified protocol and increased efficiency through reduced drilling steps, this kit enhances the overall implantation process.

### ROOTTR

# Prosthetic workflows













### Meet the intelligence with

### DIGITAL SOLUTIONS

Time-efficient and accurate options enhance quality possibilities and bring the modern approach to the dental industry that dental professionals seek.

Precision is essential considering the right angle, size, depth and width for dental professionals; therefore, ROOTT offers the digital workflow allowing the possibility of designing a complete dental solution. The digital library will provide options and introductions into using software and transferring the skills into the digital workflow from the tools required to design the exterior to components offered to solve basic or complex cases.



ROOTT digital libraries







### Digital workflow ROOTT R



Abutments in the light grey background are angulated from 0° to 20° and a