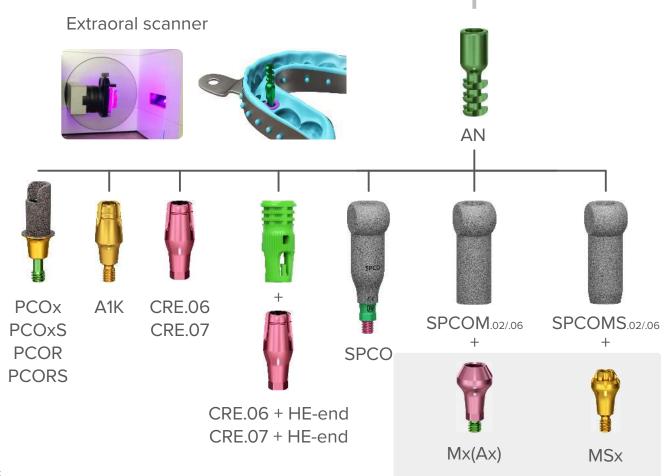

illing steps, this kit enhances the overall implantation process.

### ROOTTR

# Prosthetic workflows













### Meet the intelligence with

### DIGITAL SOLUTIONS

Time-efficient and accurate options enhance quality possibilities and bring the modern approach to the dental industry that dental professionals seek.

Precision is essential considering the right angle, size, depth and width for dental professionals; therefore, ROOTT offers the digital workflow allowing the possibility of designing a complete dental solution. The digital library will provide options and introductions into using software and transferring the skills into the digital workflow from the tools required to design the exterior to components offered to solve basic or complex cases.



ROOTT digital libraries







### Digital workflow ROOTT R



Abutments in the light grey background are angulated from 0° to 20° and are easily handled with an SDLB screw driver.

<sup>\*</sup> Cerec part for Sirona

<sup>\*\*</sup> Premilled abutment blank

<sup>\*\*\*</sup> MU abutment is only accessible in digital library with angulation option and used with SFPCOMS screw for MS1, SFPCOM screw for M1



### Scan/Impression



### Digital workflow ROOTT C CS B BS



TCES TCEXS



### Digital workflow ROOTT MPS



<sup>\*</sup> MU abutment is only accessible in digital library with angulation option and used with SFPCOMS screw for ROOTT S, SFPCOM screw for ROOTT M/P.



# Together with specialists for standards that matters

ROOTT has always sought excellence and reliability by utilizing innovative approaches and s