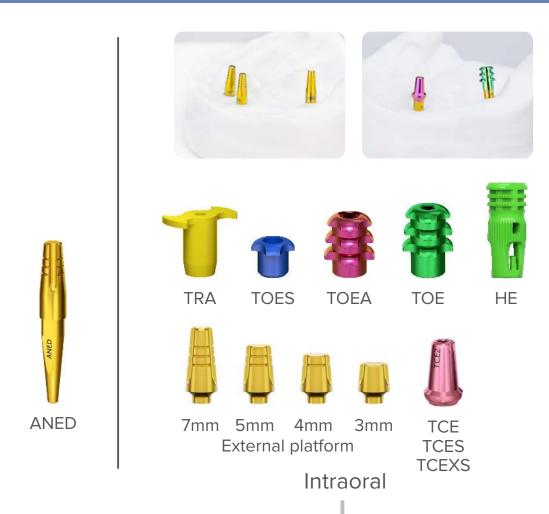

epth and width for dental professionals; therefore, ROOTT offers the digital workflow allowing the possibility of designing a complete dental solution. The digital library will provide options and introductions into using software and transferring the skills into the digital workflow from the tools required to design the exterior to components offered to solve basic or complex cases.



ROOTT digital libraries







### Digital workflow ROOTT R



Abutments in the light grey background are angulated from 0° to 20° and are easily handled with an SDLB screw driver.

<sup>\*</sup> Cerec part for Sirona

<sup>\*\*</sup> Premilled abutment blank

<sup>\*\*\*</sup> MU abutment is only accessible in digital library with angulation option and used with SFPCOMS screw for MS1, SFPCOM screw for M1



### Scan/Impression



### Digital workflow ROOTT C CS B BS



TCES TCEXS



### Digital workflow ROOTT MPS



<sup>\*</sup> MU abutment is only accessible in digital library with angulation option and used with SFPCOMS screw for ROOTT S, SFPCOM screw for ROOTT M/P.



# Together with specialists for standards that matters

ROOTT has always sought excellence and reliability by utilizing innovative approaches and solutions right from the design stage. Since its foundation, ROOTT has put research and cutting-edge innovation at the forefront of its mission. This is the result of diligent, dedicated work and close cooperation with the Open Dental Community (Luxembourg) – an independent, international team of expert dentists and academic professionals, which provides a significant link betwee