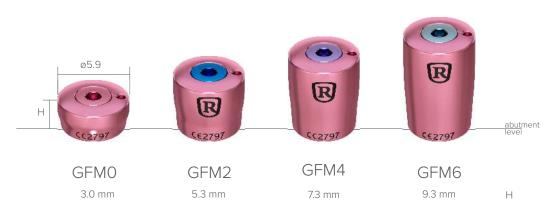

-market clinical follow-up study showed a significantly high average survival rate of 97.86% of the entire ROOTT Dental Implant System.

Report from 2021-05-24

### High quality and safety standards

Medical devices under this catalog are in compliance with established EU regulatory requirements.



### Confidence with traditional approach







Cement

Screw Telescopic





### Multiple possibilities





Freedom and flexibility with switching platform and morse taper connection for all prosthetic components & all implant sizes of

Ø: 3.0-5.5mm

L: 6-16mm



### **Easy management**





**TRR** 

TRR-mini

### Clinical cases



By Dr. Mohamad El Moheb





By Dr. Roman Novichenko



More cases





### ROOTTP





### Transfers & implant analogs





### Healing abutments

#### Regular



#### Narrow



Narrow healing abutments GFNM0-GFNM6 have TiN coated surface for better wear resistance. Color - yellow.

### Instruments

### Drills



### Taps









### Universal taps



### Handles





Handle for implant driver







For ratchet For handpiece For AO handle Manual











### General instruments



### Abutment extractors



### Guided system



### Sleeves and drills handles



### 2Ingis system





### Self drilling screw

### Cassettes







#### TRS RCCSMS

A large surgical kit tailored for experienced specialists seeking a versatile solution to address multiple clinical scenarios and implant procedures. This flexible kit offers a convenient bundle of tools that effectively cater to clinicians' needs.



Manual



#### TRS-mini RCCSMS

TRS-mini is an idea