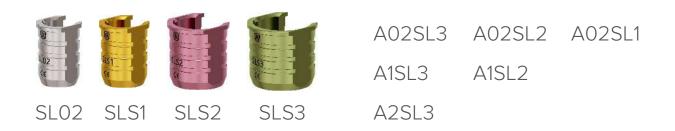

### Healing abutments

#### Regular

#### Narrow

Narrow healing abutments GFNM0-GFNM6 have TiN coated surface for better wear resistance. Color - yellow.