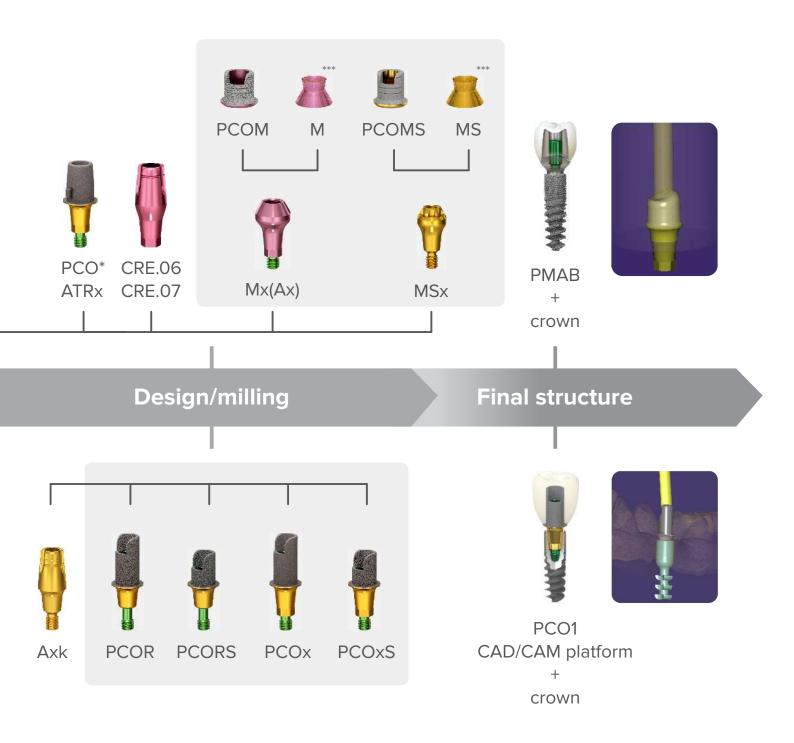

### Digital workflow ROOTT R

Abutments in the light grey background are angulated from 0° to 20° and are easily handled with an SDLB screw driver.

<sup>\*</sup> Cerec part for Sirona

<sup>\*\*</sup> Premilled abutment blank

<sup>\*\*\*</sup> MU abutment is only accessible in digital library with angulation option and used with SFPCOMS screw for MS1, SFPCOM screw for M1