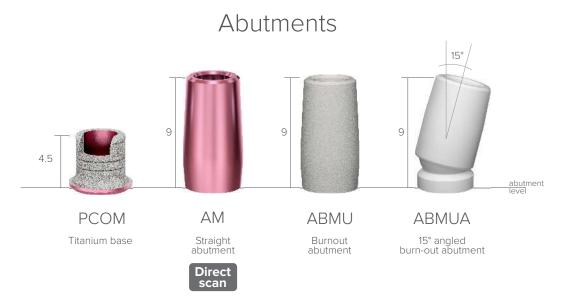

### Digital workflow ROOTT R

Abutments in the light grey background are angulated from 0° to 20° and are easily handled with an SDLB screw driver.

<sup>\*</sup> Cerec part for Sirona

<sup>\*\*</sup> Premilled abutment blank