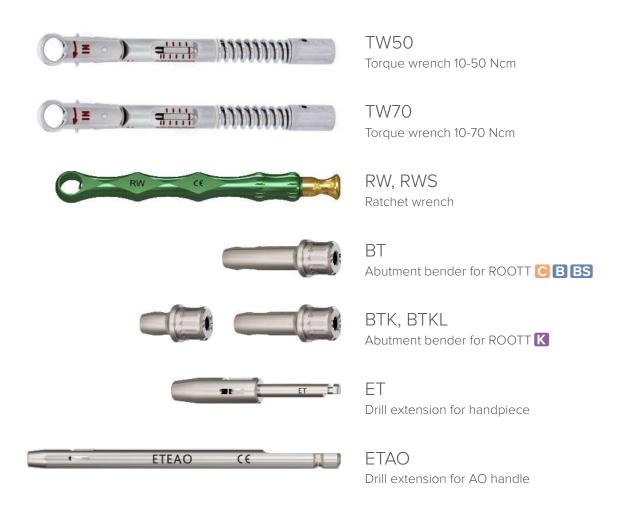

ional approach







Cement

Screw Telescopic





### Multiple possibilities





Freedom and flexibility with switching platform and morse taper connection for all prosthetic components & all implant sizes of

Ø: 3.0-5.5mm

L: 6-16mm



### **Easy management**





**TRR** 

TRR-mini

### Clinical cases



By Dr. Mohamad El Moheb





By Dr. Roman Novichenko



More cases





### ROOTTP





### Transfers & implant analogs





### Healing abutments

#### Regular



#### Narrow



Narrow healing abutments GFNM0-GFNM6 have TiN coated surface for better wear resistance. Color - yellow.

### Instruments

### Drills



### Taps









### Universal taps



### Handles





Handle for implant driver







For ratchet For handpiece For AO handle Manual











### General instruments



### Abutment extractors



### Guided system



### Sleeves and drills handles



### 2Ingis system





### Self drilling screw

### Cassettes







#### TRS RCCSMS

A large surgical kit tailored for experienced specialists seeking a versatile solution to address multiple clinical scenarios and implant procedures. This flexible kit offers a convenient bundle of tools that effectively cater to clinicians' needs.



Manual



#### TRS-mini RCCSMS

TRS-mini is an ideal choice for specialists who are looking for a compact and lightweight surgical implant kit that covers most scenarios. It includes essential tools such as implant drills, basic drivers, an abutment extractor, and a ratchet, providing a comprehensive response to your individual needs.



#### TRR R

A large surgical kit tailo