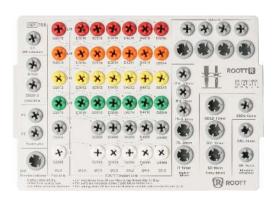

#### TRS RCCSMS

A large surgical kit tailored for experienced specialists seeking a versatile solution to address multiple clinical scenarios and implant procedures. This flexible kit offers a convenient bundle of tools that effectively cater to clinicians' needs.

#### TRS-mini RCCSMS

TRS-mini is an ideal choice for specialists who are looking for a compact and lightweight surgical implant kit that covers most scenarios. It includes essential tools such as implant drills, basic drivers, an abutment extractor, and a ratchet, providing a comprehensive response to your individual needs.