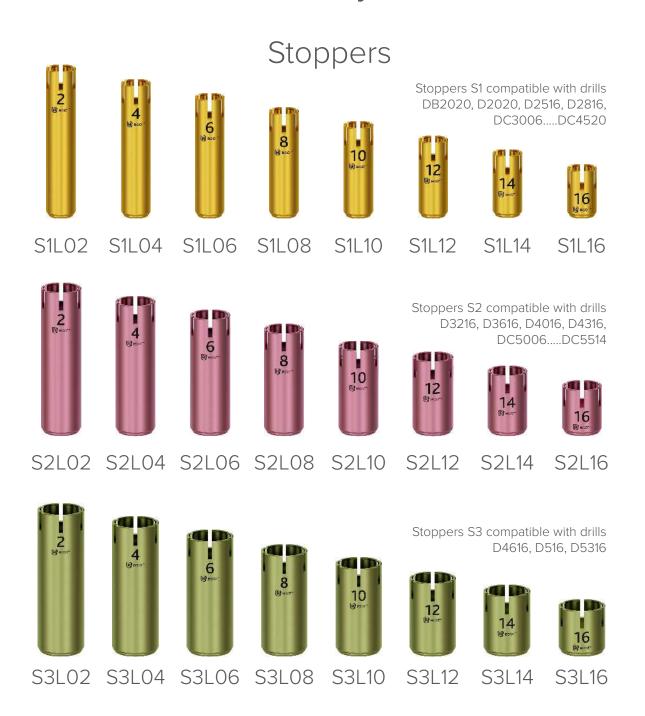

### Multiple possibilities





Freedom and flexibility with switching platform and morse taper connection for all prosthetic components & all implant sizes of

Ø: 3.0-5.5mm

L: 6-16mm



### **Easy management**





**TRR** 

TRR-mini

### Clinical cases



By Dr. Mohamad El Moheb





By Dr. Roman Novichenko



More cases





### ROOTTP





### Transfers & implant analogs





### Healing abutments

#### Regular



#### Narrow



Narrow healing abutments GFNM0-GFNM6 have TiN coated surface for better wear resistance. Color - yellow.

### Instruments

### Drills



### Taps









### Universal taps



### Handles





Handle for implant driver







For ratchet For handpiece For AO handle Manual











### General instruments



### Abutment extractors



### Guided system



### Sleeves and drills handles



### 2Ingis system





### Self drilling screw

### Cassettes







#### TRS RCCSMS

A large surgical kit tailored for experienced specialists seeking a versatile solution to address multiple clinical scenarios and implant procedures. This flexible kit offers a convenient bundle of tools that effectively cater to clinicians' needs.



Manual



#### TRS-mini RCCSMS

TRS-mini is an ideal choice for specialists who are looking for a compact and lightweight surgical implant kit that covers most scenarios. It includes essential tools such as implant drills, basic drivers, an abutment extractor, and a ratchet, providing a comprehensive response to your individual needs.



#### TRR R

A large surgical kit tailored for experienced specialists working with ROO