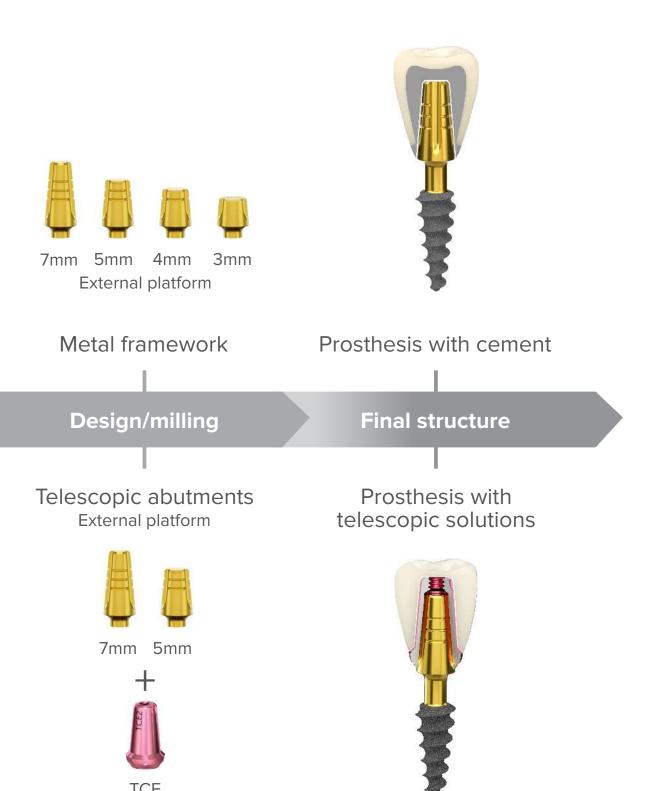

s the digital workflow allowing the possibility of designing a complete dental solution. The digital library will provide options and introductions into using software and transferring the skills into the digital workflow from the tools required to design the exterior to components offered to solve basic or complex cases.



ROOTT digital libraries







### Digital workflow ROOTT R



Abutments in the light grey background are angulated from 0° to 20° and are easily handled with an SDLB screw driver.

<sup>\*</sup> Cerec part for Sirona

<sup>\*\*</sup> Premilled abutment blank

<sup>\*\*\*</sup> MU abutment is only accessible in digital library with angulation option and used with SFPCOMS screw for MS1, SFPCOM screw for M1



### Scan/Impression



### Digital workflow ROOTT C CS B BS



TCES TCEXS



### Digital workflow ROOTT MPS



<sup>\*</sup> MU abutment is only accessible in digital library with angulation option and used with SFPCOMS screw for ROOTT S, SFPCOM screw for ROOTT M/P.



# Together with specialists for standards that matters

ROOTT has always sought excellence and reliability by utilizing innovative approaches and solutions right from the design stage. Since its foundation, ROOTT has put research and cutting-edge innovation at the forefront of its mission. This is the result of diligent, dedicated work and close cooperation with the Open Dental Community (Luxembourg) – an independent, international team of expert dentists and academic professionals, which provides a significant link between industry and dental professionals.

### ROOTT never compromis