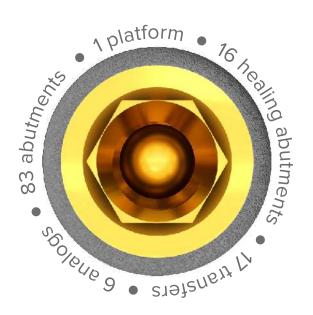

### Transfers & implant analogs

### Healing abutments

#### Regular

#### Narrow

Narrow healing abutments GFNM0-GFNM6 have TiN coated surface for better wear resistance. Color - yellow.