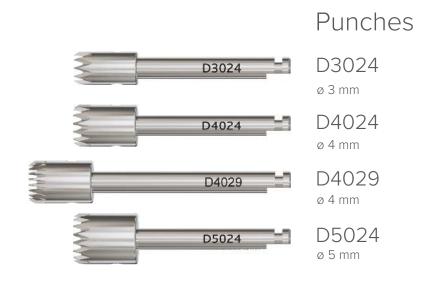

lity with switching platform and morse taper connection for all prosthetic components & all implant sizes of

Ø: 3.0-5.5mm

L: 6-16mm



### **Easy management**





**TRR** 

TRR-mini

### Clinical cases



By Dr. Mohamad El Moheb





By Dr. Roman Novichenko



More cases





### ROOTTP





### Transfers & implant analogs





### Healing abutments

#### Regular



#### Narrow



Narrow healing abutments GFNM0-GFNM6 have TiN coated surface for better wear resistance. Color - yellow.

### Instruments

### Drills



### Taps









### Universal taps



### Handles





Handle for implant driver







For ratchet For handpiece For AO handle Manual











### General instruments



### Abutment extractors



### Guided system



### Sleeves and drills handles



### 2Ingis system





### Self drilling screw

### Cassettes







#### TRS RCCSMS

A large surgical kit tailored for experienced specialists seeking a versatile solution to address multiple clinical scenarios and implant procedures. This flexible kit offers a convenient bundle of tools that effectively cater to clinicians' needs.



Manual



#### TRS-mini RCCSMS

TRS-mini is an ideal choice for specialists who are looking for a compact and lightweight surgical implant kit that covers most scenarios. It includes essential tools such as implant drills, basic drivers, an abutment extractor, and a ratchet, providing a comprehensive response to your individual needs.



#### TRR R

A large surgical kit tailored for experienced specialists working with ROOTT R implants. With a simplified protocol and increased