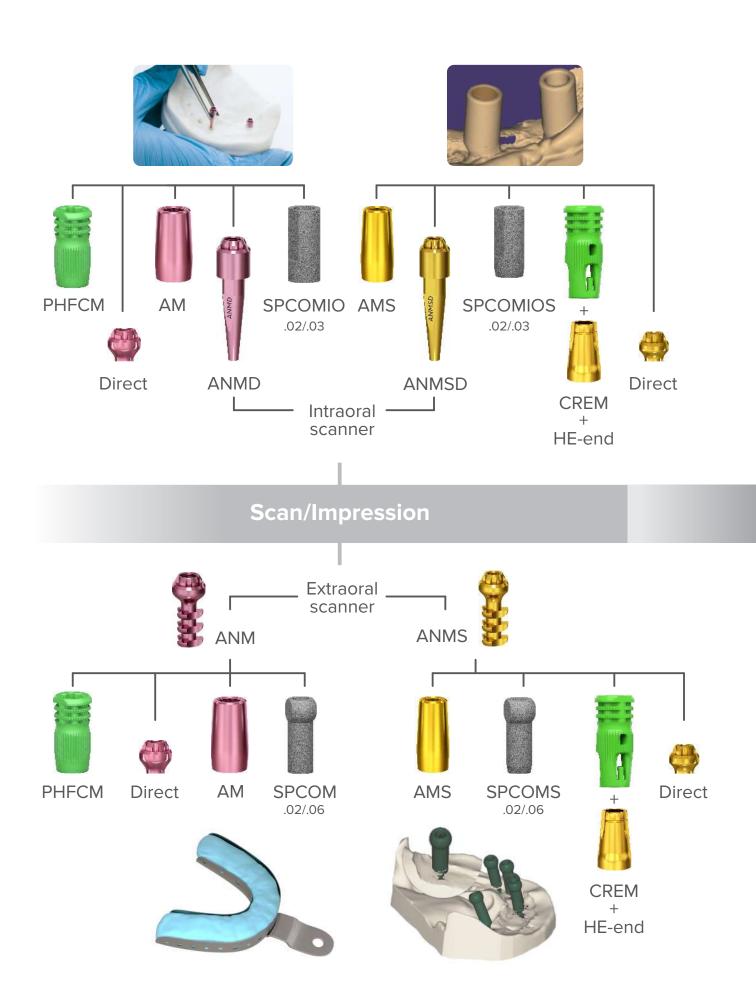

### Digital workflow ROOTT R

Abutments in the light grey background are angulated from 0° to 20° and are easily handled with an SDLB screw driver.

<sup>\*</sup> Cerec part for Sirona

<sup>\*\*</sup> Premilled abutment blank

<sup>\*\*\*</sup> MU abutment is only accessible in digital library with angulation option and used with SFPCOMS screw for MS1, SFPCOM screw for M1

### Scan/Impression