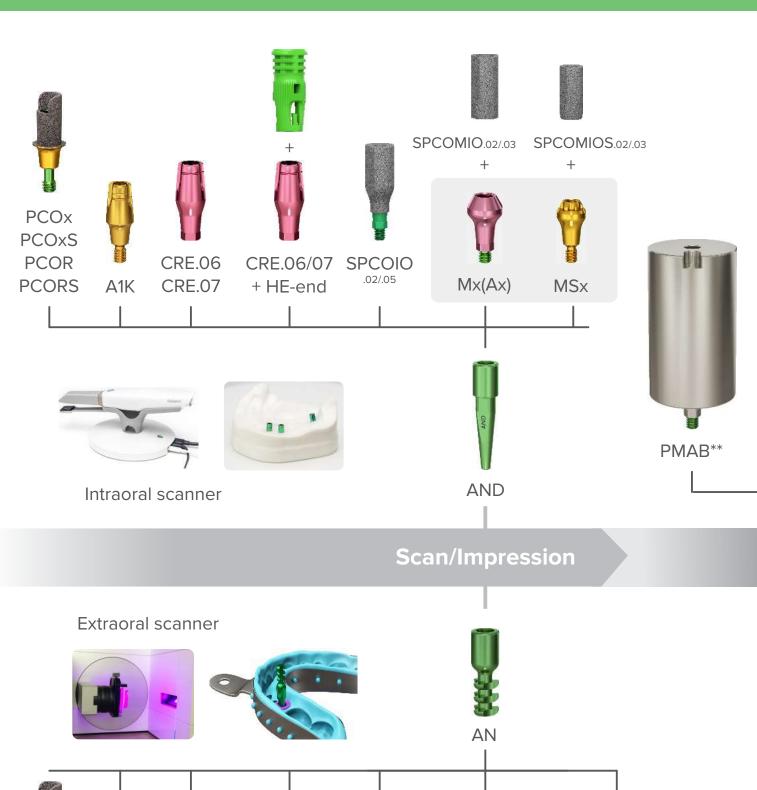

drilling steps, this kit enhances the overall implantation process.

### ROOTTR

# Prosthetic workflows













### Meet the intelligence with

### DIGITAL SOLUTIONS

Time-efficient and accurate options enhance quality possibilities and bring the modern approach to the dental industry that dental professionals seek.

Precision is essential considering the right angle, size, depth and width for dental professionals; therefore, ROOTT offers the digital workflow allowing the possibility of designing a complete dental solution. The digital library will provide options and introductions into using software and transferring the skills into the digital workflow from the tools required to design the exterior to components offered to solve basic or complex cases.



ROOTT digital libraries







### Digital workflow ROOTT R



Abutments in the light grey background are angulated from 0° to 20° and are easily handled with an SDLB screw driver.

<sup>\*</sup> Cerec part for Sirona

<sup>\*\*</sup> Premilled abutment blank

<sup>\*\*\*</sup> MU abutment is only accessible in digital library with angulation option and used with SFPCOMS screw for MS1, SFPCOM screw for M1



### Scan/Impression



### Digital workflow ROOTT C CS B BS



TCES TCEXS



### Digital workflow ROOTT MPS



<sup>\*</sup> MU abutment is only accessible in digital library with angulation option and used with SFPCOMS screw for ROOTT S, SFPCOM screw for ROOTT M/P.



# Together with specialists for standards that matters

ROOTT has always sought excellence and reliability by utilizing innovative approaches and