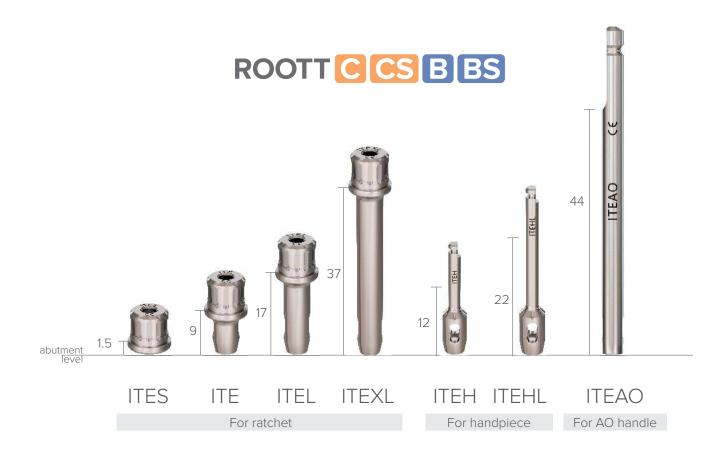

### Handles

Handle for implant driver

For ratchet For handpiece For AO handle Manual