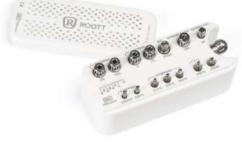

### **Easy management**

**TRR** 

TRR-mini

#### TRR R

A large surgical kit tailored for experienced specialists working with ROOTT R implants. With a simplified protocol and increased efficiency through reduced drilling steps, this kit enhances the overall implantation process.

#### TRR-mini R

TRR-mini kit offers a hassle-free solution which is designed for specialists working with ROOTT R implants. It features ultra-sharp drills in various lengths, enabling effortless and immediate implant placement. With a simplified protocol and increased efficiency through reduced drilling steps, this kit enhances the overall implantation process.