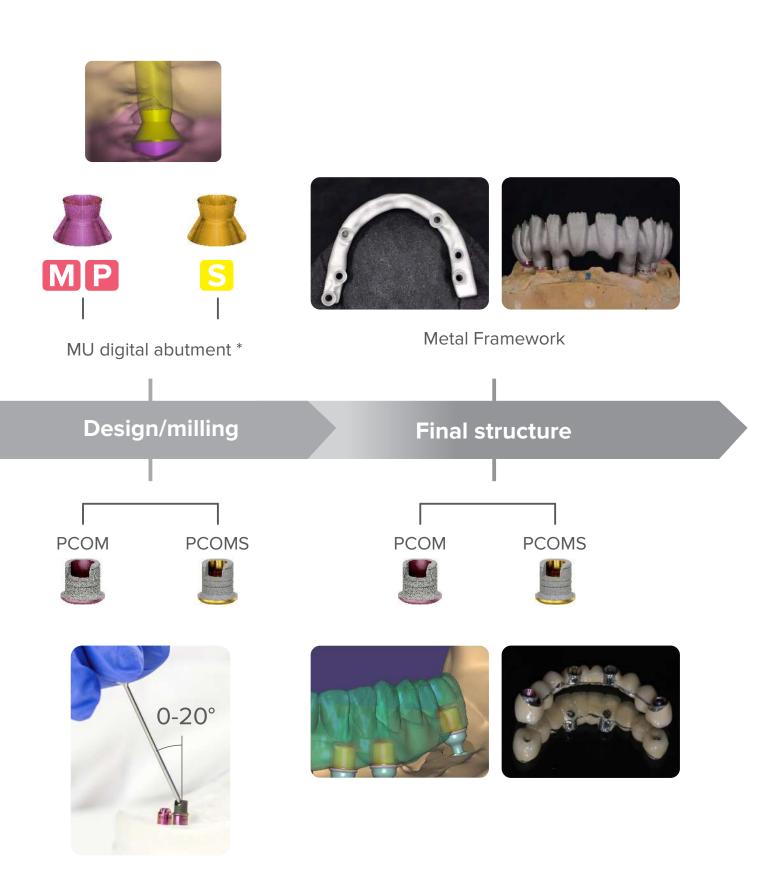

### Digital workflow ROOTT R

Abutments in the light grey background are angulated from 0° to 20° and are easily handled with an SDLB screw driver.

<sup>\*</sup> Cerec part for Sirona

<sup>\*\*</sup> Premilled abutment blank

<sup>\*\*\*</sup> MU abutment is only accessible in digital library with angulation option and used with SFPCOMS screw for MS1, SFPCOM screw for M1

### Digital workflow ROOTT MPS

<sup>\*</sup> MU abutment is only accessible in digital library with angulation option and used with SFPCOMS screw for ROOTT S, SFPCOM screw for ROOTT M/P.