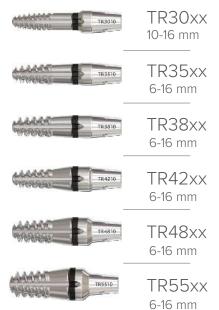

h quality and safety standards

Medical devices under this catalog are in compliance with established EU regulatory requirements.



### Confidence with traditional approach







Cement

Screw Telescopic





### Multiple possibilities





Freedom and flexibility with switching platform and morse taper connection for all prosthetic components & all implant sizes of

Ø: 3.0-5.5mm

L: 6-16mm



### **Easy management**





**TRR** 

TRR-mini

### Clinical cases



By Dr. Mohamad El Moheb





By Dr. Roman Novichenko



More cases





### ROOTTP





### Transfers & implant analogs





### Healing abutments

#### Regular



#### Narrow



Narrow healing abutments GFNM0-GFNM6 have TiN coated surface for better wear resistance. Color - yellow.

### Instruments

### Drills



### Taps









### Universal taps



### Handles





Handle for implant driver







For ratchet For handpiece For AO handle Manual











### General instruments



### Abutment extractors



### Guided system



### Sleeves and drills handles



### 2Ingis system





### Self drilling screw

### Cassettes







#### TRS RCCSMS

A large surgical kit tailored for experienced specialists seeking a versatile solution to address multiple clinical scenarios and implant procedures. This flexible kit offers a convenient bundle of tools that effectively cater to clinicians' needs.



Manual



#### TRS-mini RCCSMS

TRS-mini is an ideal choice for specialists who are looking for a compact and lightweight surgical implant kit that covers most scenarios. It includes essential tools such as implant dril