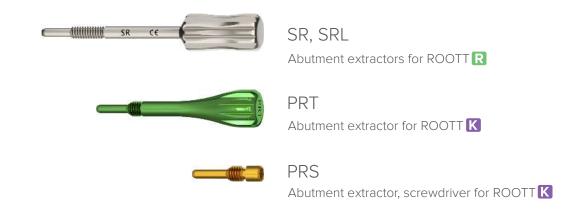

t

Screw Telescopic





### Multiple possibilities





Freedom and flexibility with switching platform and morse taper connection for all prosthetic components & all implant sizes of

Ø: 3.0-5.5mm

L: 6-16mm



### **Easy management**





**TRR** 

TRR-mini

### Clinical cases



By Dr. Mohamad El Moheb





By Dr. Roman Novichenko



More cases





### ROOTTP





### Transfers & implant analogs





### Healing abutments

#### Regular



#### Narrow



Narrow healing abutments GFNM0-GFNM6 have TiN coated surface for better wear resistance. Color - yellow.

### Instruments

### Drills



### Taps









### Universal taps



### Handles





Handle for implant driver







For ratchet For handpiece For AO handle Manual











### General instruments



### Abutment extractors



### Guided system



### Sleeves and drills handles



### 2Ingis system





### Self drilling screw

### Cassettes







#### TRS RCCSMS

A large surgical kit tailored for experienced specialists seeking a versatile solution to address multiple clinical scenarios and implant procedures. This flexible kit offers a convenient bundle of tools that effectively cater to clinicians' needs.



Manual



#### TRS-mini RCCSMS

TRS-mini is an ideal choice for specialists who are looking for a compact and lightweight surgical implant kit that covers most scenarios. It includes essential tools such as implant drills, basic drivers, an abutment extractor, and a ratchet, providing a comprehensive response to your individual needs.



#### TRR R

A large surgical kit tailored for experienced special