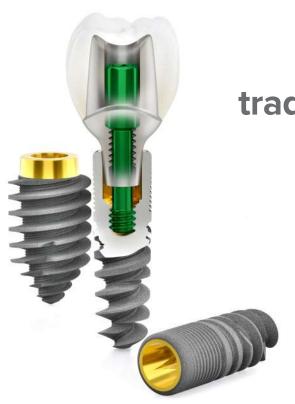

System overview

# Excellent 5 years clinical evidence with ROOTT implants



### Average survival rate

The post-market clinical follow-up study showed a significantly high average survival rate of 97.86% of the entire ROOTT Dental Implant System.

Report from 2021-05-24

### High quality and safety standards

Medical devices under this catalog are in compliance with established EU regulatory requirements.



### Confidence with traditional approach







Cement

Screw Telescopic





### Multiple possibilities





Freedom and flexibility with switching platform and morse taper connection for all prosthetic components & all implant sizes of

Ø: 3.0-5.5mm

L: 6-16mm



### **Easy management**





**TRR** 

TRR-mini

### Clinical cases



By Dr. Mohamad El Moheb





By Dr. Roman Novichenko



More cases





### ROOTTP





### Transfers & implant analogs





### Healing abutments

#### Regular



#### Narrow



Narrow healing abutments GFNM0-GFNM6 have TiN coated surface for better wear resistance. Color - yellow.

### Instruments

### Drills



### Taps









### Universal taps



### Handles





Handle for implant driver







For ratchet For handpiece For AO handle Manual