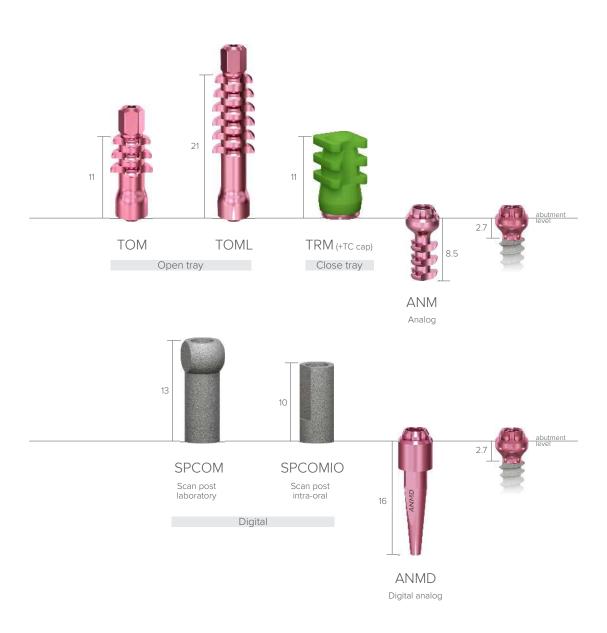

ts



### Average survival rate

The post-market clinical follow-up study showed a significantly high average survival rate of 97.86% of the entire ROOTT Dental Implant System.

Report from 2021-05-24

### High quality and safety standards

Medical devices under this catalog are in compliance with established EU regulatory requirements.



### Confidence with traditional approach







Cement

Screw Telescopic





### Multiple possibilities





Freedom and flexibility with switching platform and morse taper connection for all prosthetic components & all implant sizes of

Ø: 3.0-5.5mm

L: 6-16mm



### **Easy management**





**TRR** 

TRR-mini

### Clinical cases



By Dr. Mohamad El Moheb





By Dr. Roman Novichenko



More cases





### ROOTTP





### Transfers & implant analogs





### Healing abutments

#### Regular



#### Narrow



Narrow healing abutments GFNM0-GFNM6 have TiN coated surface for better wear resistance. Color - yellow.

### Instruments

### Drills



### Taps









### Universal taps



### Handles





Handle for implant driver







For ratchet For handpiece For AO handle Manual











### General instruments



### Abutment extractors



### Guided system



### Sleeves and drills handles



### 2Ingis system





### Self drilling screw

### Cassettes







#### TRS RCCSMS

A large surgical kit tailored for experienced specialists seeking a versatile solution to address multiple clinical scenarios and implant procedures. This flexible kit offers a convenient bundle of tools that effectively cater to clinicians' needs.



Manual