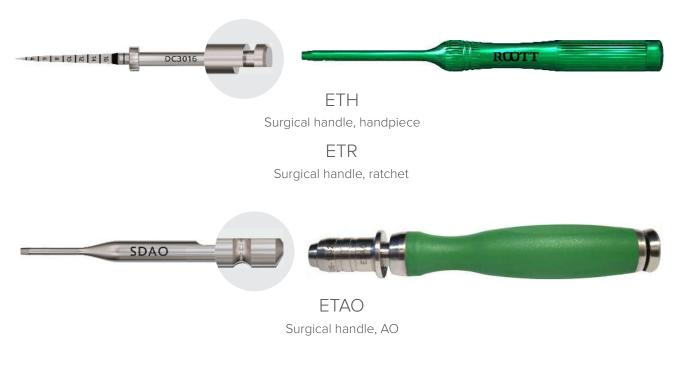

### Handles

Handle for implant driver

For ratchet For handpiece For AO handle Manual