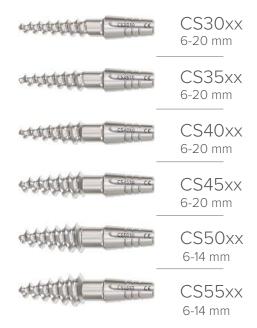

quality and safety standards

Medical devices under this catalog are in compliance with established EU regulatory requirements.



### Confidence with traditional approach







Cement

Screw Telescopic





### Multiple possibilities





Freedom and flexibility with switching platform and morse taper connection for all prosthetic components & all implant sizes of

Ø: 3.0-5.5mm

L: 6-16mm



### **Easy management**





**TRR** 

TRR-mini

### Clinical cases



By Dr. Mohamad El Moheb





By Dr. Roman Novichenko



More cases





### ROOTTP





### Transfers & implant analogs





### Healing abutments

#### Regular



#### Narrow



Narrow healing abutments GFNM0-GFNM6 have TiN coated surface for better wear resistance. Color - yellow.

### Instruments

### Drills



### Taps









### Universal taps



### Handles





Handle for implant driver







For ratchet For handpiece For AO handle Manual











### General instruments



### Abutment extractors



### Guided system



### Sleeves and drills handles



### 2Ingis system





### Self drilling screw

### Cassettes







#### TRS RCCSMS

A large surgical kit tailored for experienced specialists seeking a versatile solution to address multiple clinical scenarios and implant procedures. This flexible kit offers a convenient bundle of tools that effectively cater to clinicians' needs.



Manual



#### TRS-mini RCCSMS

TRS-mini is an ideal choice for specialists who are looking for a compact and lightweight surgical implant kit that covers most scenarios. It includes essential tools such as implant drills