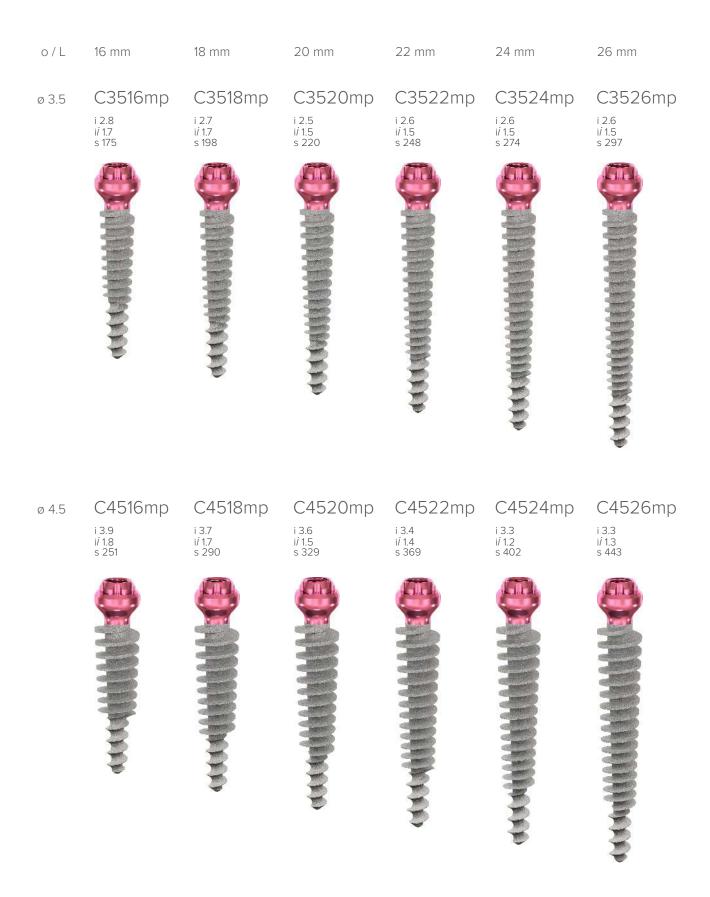

### Multiple possibilities

Freedom and flexibility with switching platform and morse taper connection for all prosthetic components & all implant sizes of

Ø: 3.0-5.5mm

L: 6-16mm