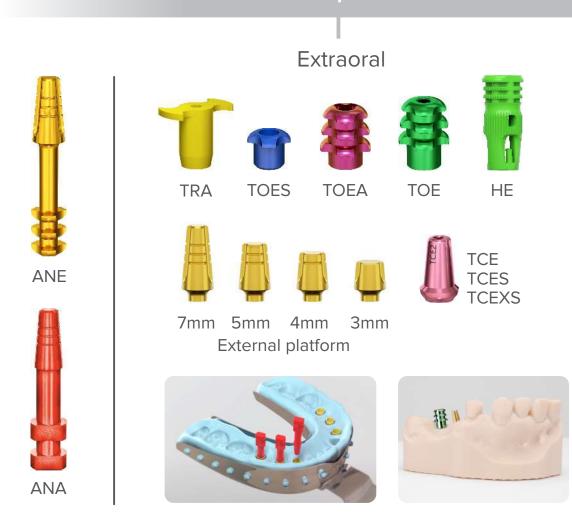

al professionals; therefore, ROOTT offers the digital workflow allowing the possibility of designing a complete dental solution. The digital library will provide options and introductions into using software and transferring the skills into the digital workflow from the tools required to design the exterior to components offered to solve basic or complex cases.



ROOTT digital libraries







### Digital workflow ROOTT R



Abutments in the light grey background are angulated from 0° to 20° and are easily handled with an SDLB screw driver.

<sup>\*</sup> Cerec part for Sirona

<sup>\*\*</sup> Premilled abutment blank

<sup>\*\*\*</sup> MU abutment is only accessible in digital library with angulation option and used with SFPCOMS screw for MS1, SFPCOM screw for M1



### Scan/Impression



### Digital workflow ROOTT C CS B BS



TCES TCEXS



### Digital workflow ROOTT MPS



<sup>\*</sup> MU abutment is only accessible in digital library with angulation option and used with SFPCOMS screw for ROOTT S, SFPCOM screw for ROOTT M/P.



# Together with specialists for standards that matters

ROOTT has always sought excellence and reliability by utilizing innovative approaches and solutions right from the design stage. Since its foundation, ROOTT has put research and cutting-edge innovation at the forefront of its mission. This is the result of diligent, dedicated work and close cooperation with the Open Dental Community (Luxembourg) – an independent, international team of expert dentists and academic professionals, which provides a significant link between industry and dental p