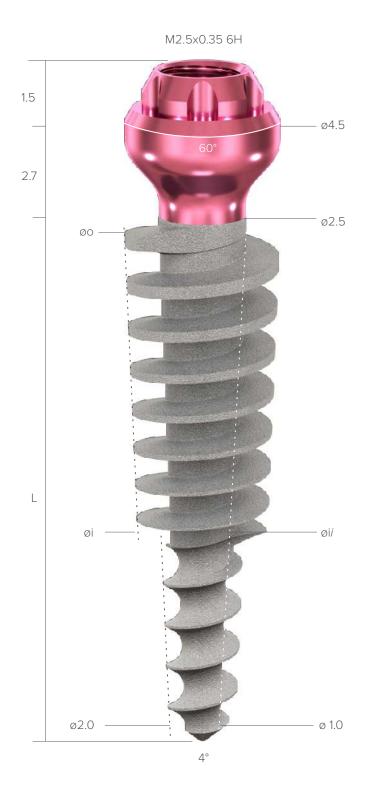

### Multiple possibilities

Freedom and flexibility with switching platform and morse taper connection for all prosthetic components & all implant sizes of

Ø: 3.0-5.5mm

L: 6-16mm