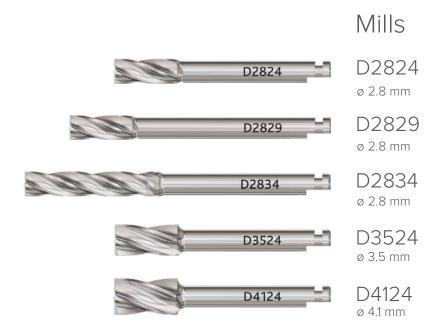

ty with switching platform and morse taper connection for all prosthetic components & all implant sizes of

Ø: 3.0-5.5mm

L: 6-16mm



### **Easy management**





**TRR** 

TRR-mini

### Clinical cases



By Dr. Mohamad El Moheb





By Dr. Roman Novichenko



More cases





### ROOTTP





### Transfers & implant analogs





### Healing abutments

#### Regular



#### Narrow



Narrow healing abutments GFNM0-GFNM6 have TiN coated surface for better wear resistance. Color - yellow.

### Instruments

### Drills



### Taps









### Universal taps



### Handles





Handle for implant driver







For ratchet For handpiece For AO handle Manual











### General instruments



### Abutment extractors



### Guided system



### Sleeves and drills handles



### 2Ingis system





### Self drilling screw

### Cassettes







#### TRS RCCSMS

A large surgical kit tailored for experienced specialists seeking a versatile solution to address multiple clinical scenarios and implant procedures. This flexible kit offers a convenient bundle of tools that effectively cater to clinicians' needs.



Manual



#### TRS-mini RCCSMS

TRS-mini is an ideal choice for specialists who are looking for a compact and lightweight surgical implant kit that covers most scenarios. It includes essential tools such as implant drills, basic drivers, an abutment extractor, and a ratchet, providing a comprehensive response to your individual needs.



#### TRR R

A large surgical kit tailored for experienced specialists working with ROOTT R implants. With a simplified protocol and increased e