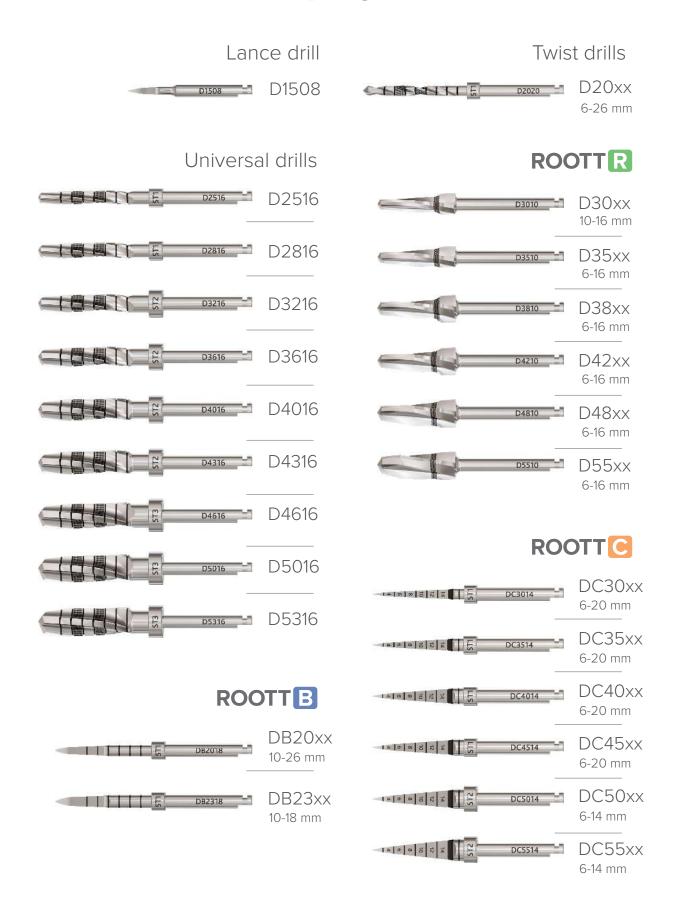

### Instruments

### Drills

### Taps

### Universal taps

### Handles

Handle for implant driver

For ratchet For handpiece For AO handle Manual