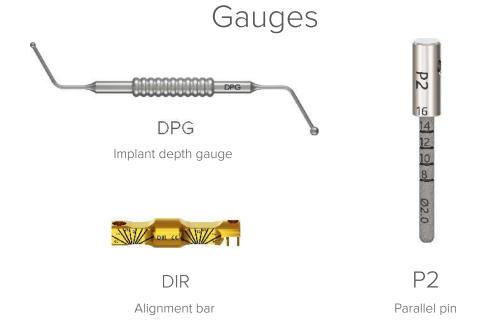

n compliance with established EU regulatory requirements.



### Confidence with traditional approach







Cement

Screw Telescopic





### Multiple possibilities





Freedom and flexibility with switching platform and morse taper connection for all prosthetic components & all implant sizes of

Ø: 3.0-5.5mm

L: 6-16mm



### **Easy management**





**TRR** 

TRR-mini

### Clinical cases



By Dr. Mohamad El Moheb





By Dr. Roman Novichenko



More cases





### ROOTTP





### Transfers & implant analogs





### Healing abutments

#### Regular



#### Narrow



Narrow healing abutments GFNM0-GFNM6 have TiN coated surface for better wear resistance. Color - yellow.

### Instruments

### Drills



### Taps









### Universal taps



### Handles





Handle for implant driver







For ratchet For handpiece For AO handle Manual











### General instruments



### Abutment extractors



### Guided system



### Sleeves and drills handles



### 2Ingis system





### Self drilling screw

### Cassettes







#### TRS RCCSMS

A large surgical kit tailored for experienced specialists seeking a versatile solution to address multiple clinical scenarios and implant procedures. This flexible kit offers a convenient bundle of tools that effectively cater to clinicians' needs.



Manual



#### TRS-mini RCCSMS

TRS-mini is an ideal choice for specialists who are looking for a compact and lightweight surgical implant kit that covers most scenarios. It includes essential tools such as implant drills, basic drivers, an abutment extractor, and a ratchet, providing a com