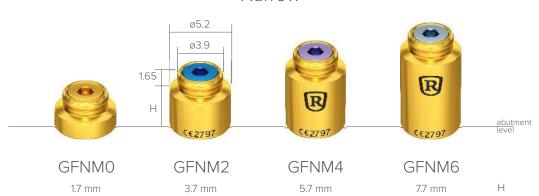

### Healing abutments

#### Narrow

Narrow healing abutments GFNM0-GFNM6 have TiN coated surface for better wear resistance. Color - yellow.