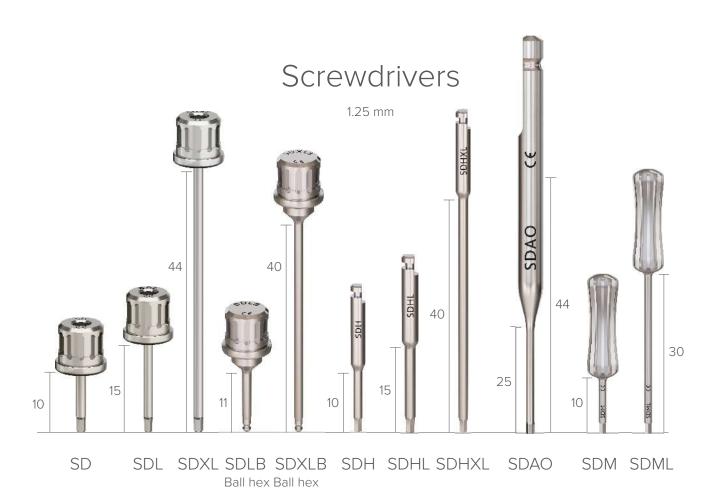

compliance with established EU regulatory requirements.



### Confidence with traditional approach







Cement

Screw Telescopic





### Multiple possibilities





Freedom and flexibility with switching platform and morse taper connection for all prosthetic components & all implant sizes of

Ø: 3.0-5.5mm

L: 6-16mm



### **Easy management**





**TRR** 

TRR-mini

### Clinical cases



By Dr. Mohamad El Moheb





By Dr. Roman Novichenko



More cases





### ROOTTP





### Transfers & implant analogs





### Healing abutments

#### Regular



#### Narrow



Narrow healing abutments GFNM0-GFNM6 have TiN coated surface for better wear resistance. Color - yellow.

### Instruments

### Drills



### Taps









### Universal taps



### Handles





Handle for implant driver







For ratchet For handpiece For AO handle Manual











### General instruments



### Abutment extractors



### Guided system



### Sleeves and drills handles



### 2Ingis system





### Self drilling screw

### Cassettes







#### TRS RCCSMS

A large surgical kit tailored for experienced specialists seeking a versatile solution to address multiple clinical scenarios and implant procedures. This flexible kit offers a convenient bundle of tools that effectively cater to clinicians' needs.



Manual



#### TRS-mini RCCSMS

TRS-mini is an ideal choice for specialists who are looking for a compact and lightweight surgical implant kit that covers most scenarios. It includes essential tools such as implant drills, basic drivers, an abutment extractor, and a ratchet, providing a compr