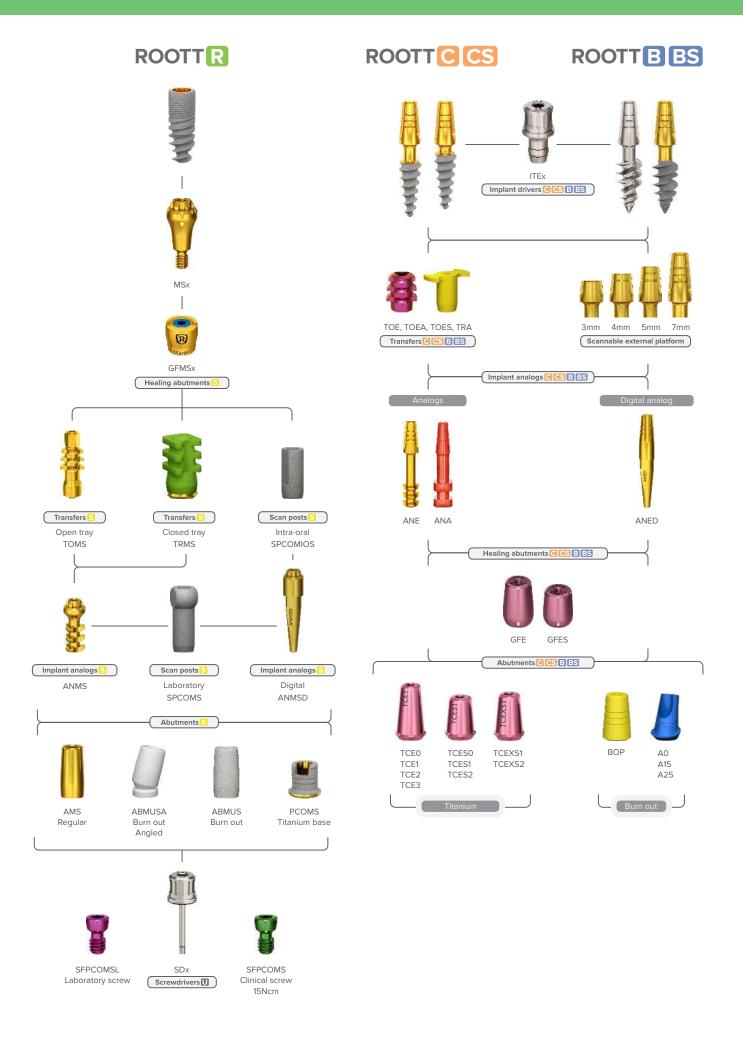

such as implant drills, basic drivers, an abutment extractor, and a ratchet, providing a comprehensive response to your individual needs.



#### TRR R

A large surgical kit tailored for experienced specialists working with ROOTT R implants. With a simplified protocol and increased efficiency through reduced drilling steps, this kit enhances the overall implantation process.



Manual



#### TRR-mini R

TRR-mini kit offers a hassle-free solution which is designed for specialists working with ROOTT R implants. It features ultra-sharp drills in various lengths, enabling effortless and immediate implant placement. With a simplified protocol and increased efficiency through reduced drilling steps, this kit enhances the overall implantation process.

### ROOTTR

# Prosthetic workflows













### Meet the intelligence with

### DIGITAL SOLUTIONS

Time-efficient and accurate options enhance quality possibilities and bring the modern approach to the dental industry that dental professionals seek.

Precision is essential considering the right angle, size, depth and width for dental professionals; therefore, ROOTT offers the digital workflow allowing the possibility of designing a complete dental solution. The digital library will provide options and introductions into using software and transferring the skills into the digital workflow from the tools required to design the exterior to components offered to solve basic or complex cases.



ROOTT digital libraries







### Digital workflow ROOTT R



Abutments in the light grey background are angulated from 0° to 20° and are