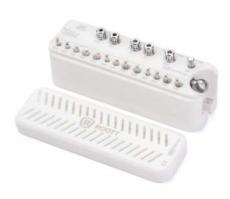

### **Easy management**

**TRR** 

TRR-mini

#### TRR R

A large surgical kit tailored for experienced specialists working with ROOTT R implants. With a simplified protocol and increased efficiency through reduced drilling steps, this kit enhances the overall implantation process.

#### TRR-mini R

TRR-mini kit offers a hassle-free solution which is designed for specialists working with ROOTT R implants. It features ultra-sharp drills in various lengths, enabling effortless and immediate implant placement. With a simplified protocol and increased efficiency through reduced drilling steps, this kit enhances the overall implantation process.