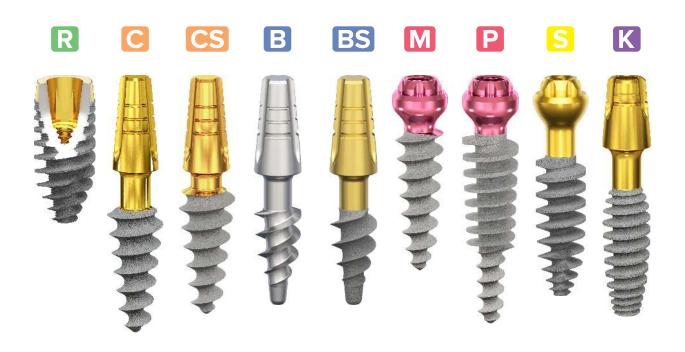

### Multiple possibilities

Freedom and flexibility with switching platform and morse taper connection for all prosthetic components & all implant sizes of

Ø: 3.0-5.5mm

L: 6-16mm