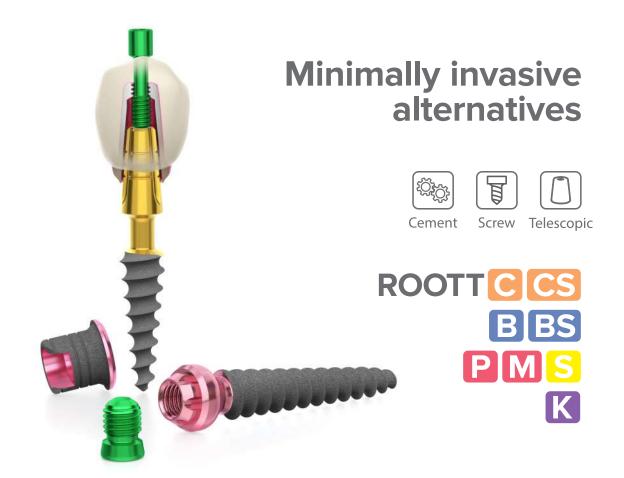

### Confidence with traditional approach

Cement

Screw Telescopic

### Multiple possibilities

Freedom and flexibility with switching platform and morse taper connection for all prosthetic components & all implant sizes of

Ø: 3.0-5.5mm

L: 6-16mm